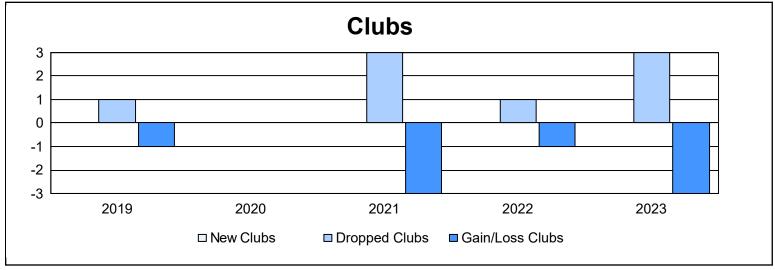

District C 2 As of June 2023 Cumulative

| Year      | New<br>Clubs | Dropped<br>Clubs | Gain/<br>Loss<br>Clubs | New<br>Members | Charter<br>Members | Reinstate<br>Members | Transfer<br>Members | Total<br>Member<br>Added | Total<br>Members<br>Dropped | Gain/<br>Loss<br>Members |
|-----------|--------------|------------------|------------------------|----------------|--------------------|----------------------|---------------------|--------------------------|-----------------------------|--------------------------|
| 2018-2019 | 0            | 1                | -1                     | 143            | 6                  | 11                   | 13                  | 173                      | 249                         | -76                      |
| 2019-2020 | 0            | 0                | 0                      | 117            | 1                  | 8                    | 8                   | 134                      | 192                         | -58                      |
| 2020-2021 | 0            | 3                | -3                     | 99             | 1                  | 6                    | 21                  | 127                      | 228                         | -101                     |
| 2021-2022 | 0            | 1                | -1                     | 133            | 2                  | 19                   | 8                   | 162                      | 238                         | -76                      |
| 2022-2023 | 0            | 3                | -3                     | 157            | 2                  | 7                    | 5                   | 171                      | 230                         | -59                      |
| Average   | 0            | 2                | -2                     | 130            | 2                  | 10                   | 11                  | 153                      | 227                         | -74                      |